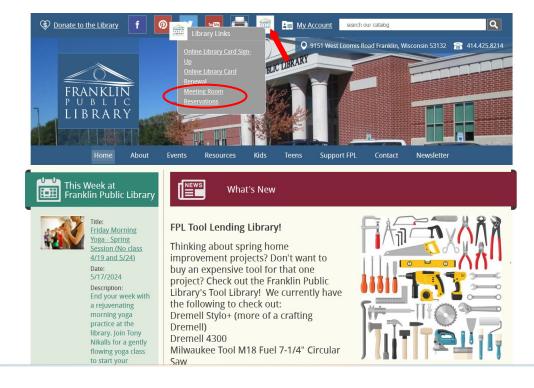

## Reserving a Room at Franklin Public Library using LocalHop

1. Go to the Franklin Public Library website (*franklinpubliclibrary.org*), hover on the small FPL Library Links icon at the top of the main page, and click on Meeting Room Reservations.